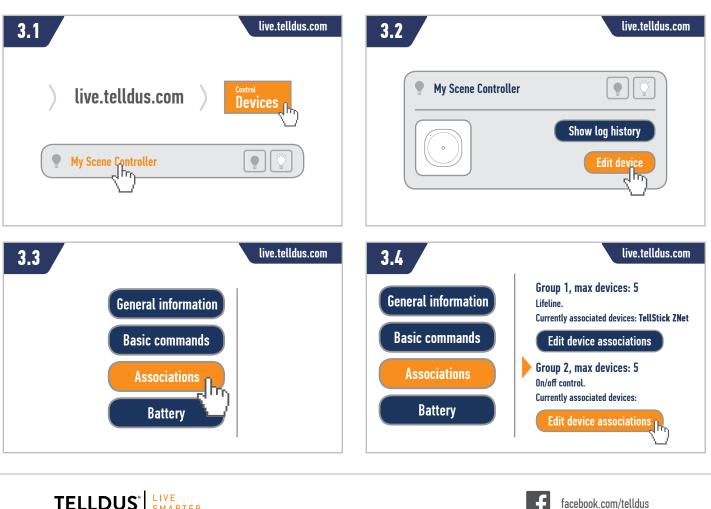

#### **2. CONTROL OTHER Z-WAVE DEVICES DIRECTLY**

#### TELLDUS

@telldus

Note! To control the associated devices simply press the button on the Scene Controller. The button will alternate between On and Off. The action buttons for the Scene Controller in Telldus Live! will not control the associated devices.