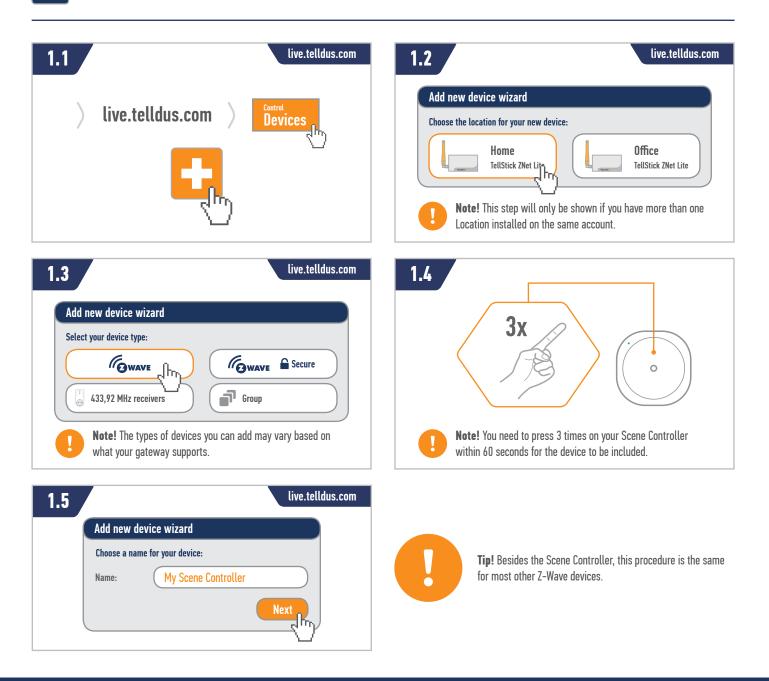

#### GUIDE

# HANK Z-WAVE SCENE CONTROLLER

The Hank Z-Wave Scene Controller HKZW-SCN01 is a nifty little button to control various scenes or devices in your smart home. It has a rechargable battery that can last up to 6 months on one charge. This guide shows how you can include it and use it in different ways in Telldus Live!

### **LET'S GET STARTED!**

## YOU WILL NEED



**TELLSTICK ZNET LITE V1/V2** 

Z-WAVE/433.92MHZ WALL SOCKET RECEIVERS

## **1. ADD DEVICE**



#### TELLDUS

#### **2. CONTROL OTHER Z-WAVE DEVICES DIRECTLY**







#### TELLDUS





@telldus



Note! To control the associated devices simply press the button on the Scene Controller. The button will alternate between On and Off. The action buttons for the Scene Controller in Telldus Live! will not control the associated devices.

## 3. CONTROL AN EVENT WITH Z-WAVE AND 433.92MHZ DEVICES





Telldus is marketed by Proove AB, Sweden www.proove.se • +46 (0)346 715600

#### **TELLDUS**



TELLDUS<sup>®</sup>

Telldus is marketed by Proove AB, Sweden www.proove.se • +46 (0)346 715600

facebook.com/telldus

@telldus

O







Telldus is marketed by Proove AB, Sweden www.proove.se • +46 (0)346 715600



Ю

facebook.com/telldus

@telldus

www.telldus.se