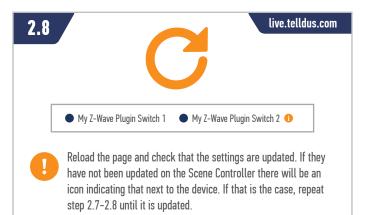

#### **2. CONTROL OTHER Z-WAVE DEVICES DIRECTLY**

#### TELLDUS

@telldus

Note! To control the associated devices simply press the button on the Scene Controller. The button will alternate between On and Off. The action buttons for the Scene Controller in Telldus Live! will not control the associated devices.