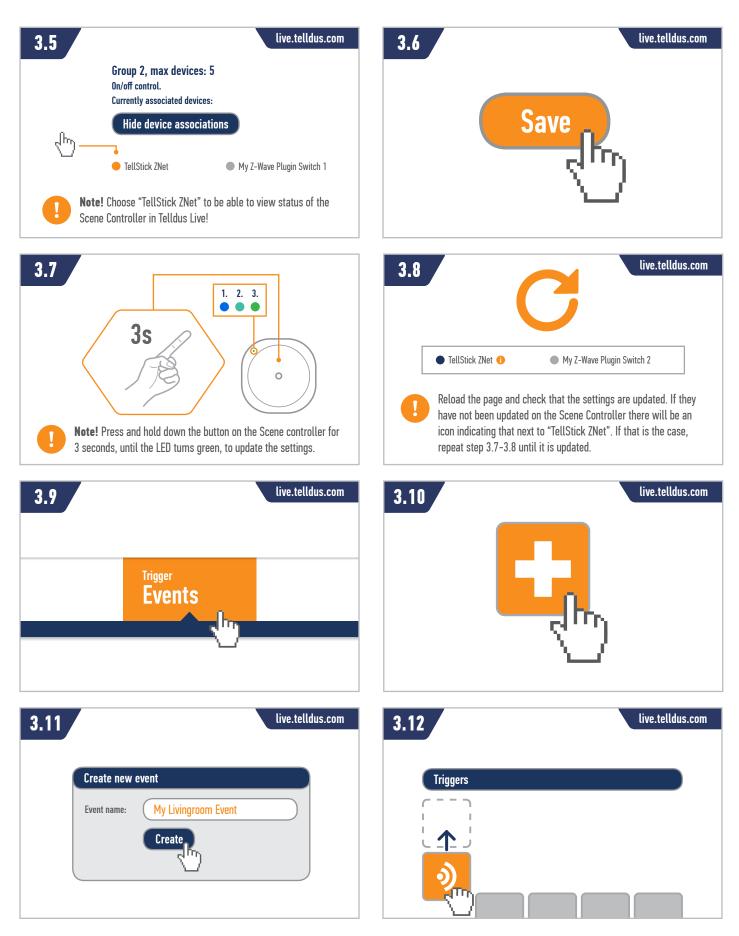

#### **2. CONTROL OTHER Z-WAVE DEVICES DIRECTLY**

#### TELLDUS

@telldus

Note! To control the associated devices simply press the button on the Scene Controller. The button will alternate between On and Off. The action buttons for the Scene Controller in Telldus Live! will not control the associated devices.