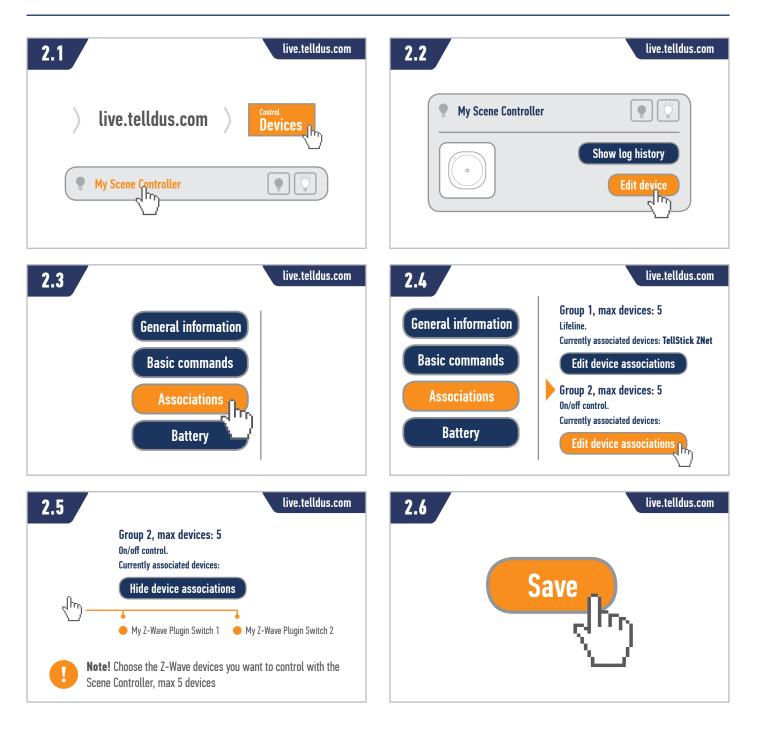

#### **2. CONTROL OTHER Z-WAVE DEVICES DIRECTLY**

#### TELLDUS

@telldus

Note! To control the associated devices simply press the button on the Scene Controller. The button will alternate between On and Off. The action buttons for the Scene Controller in Telldus Live! will not control the associated devices.