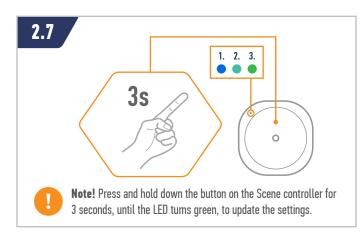

#### **2. CONTROL OTHER Z-WAVE DEVICES DIRECTLY**

#### TELLDUS

@telldus

Note! To control the associated devices simply press the button on the Scene Controller. The button will alternate between On and Off. The action buttons for the Scene Controller in Telldus Live! will not control the associated devices.