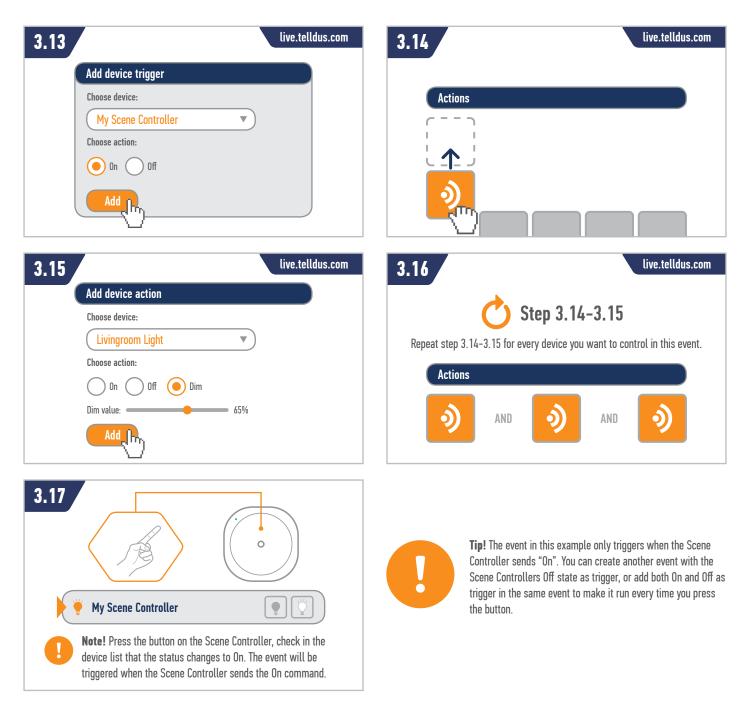

## 3. CONTROL AN EVENT WITH Z-WAVE AND 433.92MHZ DEVICES

Telldus is marketed by Proove AB, Sweden www.proove.se • +46 (0)346 715600